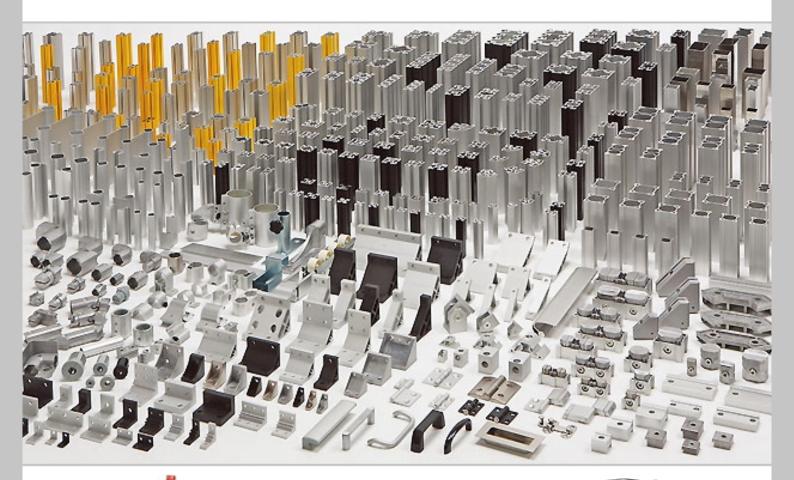

#### **Types of Frames**

T Nut L

QC Joint L

TG Joint Kit

Wrench Hole Cap

After Nut After Nut Support

S Double Joint Kit

Free Nut with Headless Bolt Free Stud Free Nut Stopper

#### Variety of Brackets

Hard Bracket L-DE135/45

#### Hard Bracket L4080-DE135/45

Hard Bracket L4590-DE135/45

Truss Joint L40/45 Truss Cap L

#### Accessories

Panel Fix Panel Fix Rubber

Panel Clamp

Seal Cover

Panel Frame

Sliding Door Rail (Resin)

Sliding Door rail 2 Rows-3Rows (Aluminum)