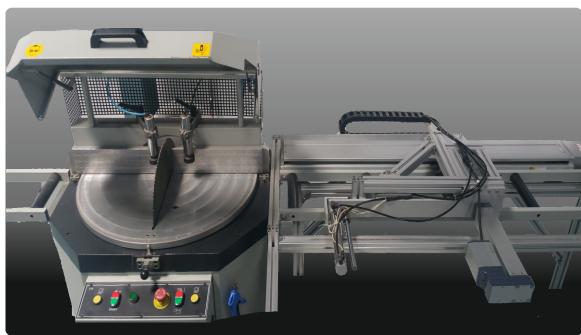

#### Benefits of automated Profile cutting machine

- Flat perpendicular cut finishing with proper clamping and safety to operators.
- Frame length accuracy of +-0.25mm and repeatability of +-0.06mm utilising servo back gauge.
- Nominal frame length cutting range from 20mm to 4000mm.
- Excellent angular cut from integrated cutting blade to angular base adjustment with locating pin.
- Adjustable cut feeding speed optimize according to frame type to assure excellent cut finishing.