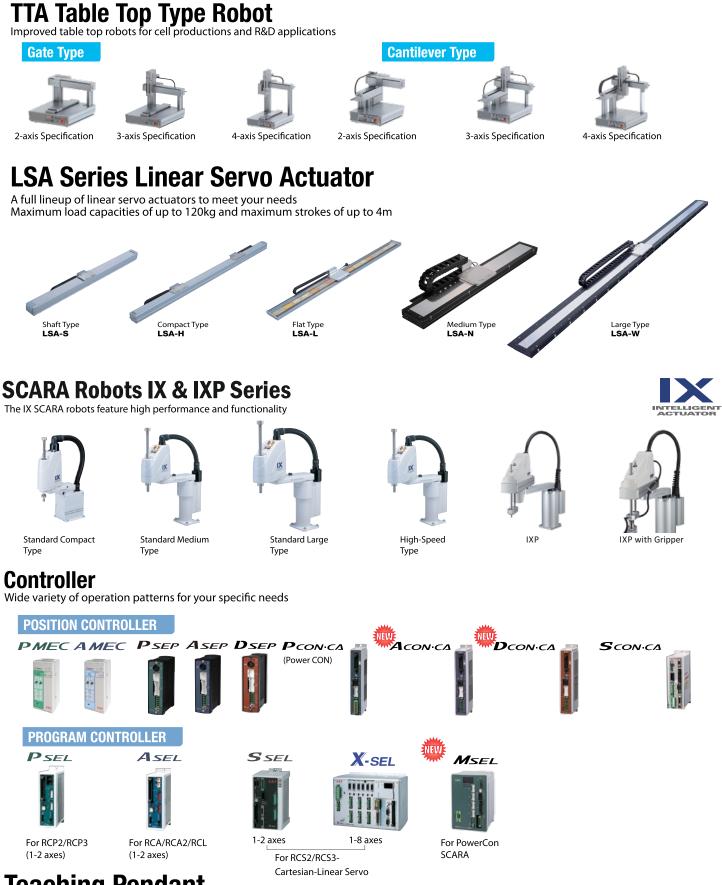

# **Industrial Automation Robots**

### Mini ROBO Cylinder

Next-generation electric actuators, the solution for space constrained applications

Motor Coupled Type

Short Compact Type

Micro Cylinder Slim Type

Motor Coupled Type

# **ROBO Cylinder®**

The affordable high-precision electric actuators reduce your running costs to 1/5 of a pneumatic system

Three Finger Gripper

Short Rod Type

**Rotary Type** 

Ultra High Thrust

Rod Type

Large Diameter Hollow Rotary Type

Gripper Type

Intelligent actuators with high-speed, high-transfer capabilities

Small Gripper

IE

Slim Type / Belt-Drive Type DS.

Vertical/Rotation Rotary Type Integral Type: **ZR** 

# Nut Rotating Type

#### **Cleanroom Type**

Dedicated cleanroom types conforming to cleanliness class 10

IS Cast SSPA

24V Pulse Motor RCP4CR

200V Servo Motor RCS2CR/RCS3CR

#### Splash-Proof/Dust-Proof Type

Built-in Controller Type ERC3CR

Protection conforming to IP54–IP67, these actuators are the solution when the environment is less than desirable

High-Thrust Rod Type RCP2W-RA10C 24V Servo Motor Rod Type RCAW-RA3/RA4

200V Servo Motor Rod Type RCS2W-RA4

# **Cartesian Robots**

Pre-configured cartesian robots that reduce installation and setup times

Y-axis Base Mount

ХҮВ

Gantry Type XYG

XYB + Z-axis Type

Y-axis Base Mount **XZB** 

Y-axis Slider Mount **YZS** 

X-axis Nut Rotation, Multi-Slider Type X-axis Linear Servo, Multi-Slider Type

XYG + Z-axis Type

X-axis Nut Rotation Type X-axis Linear Servo Type

Anti-Static Type ISDACR-ESD