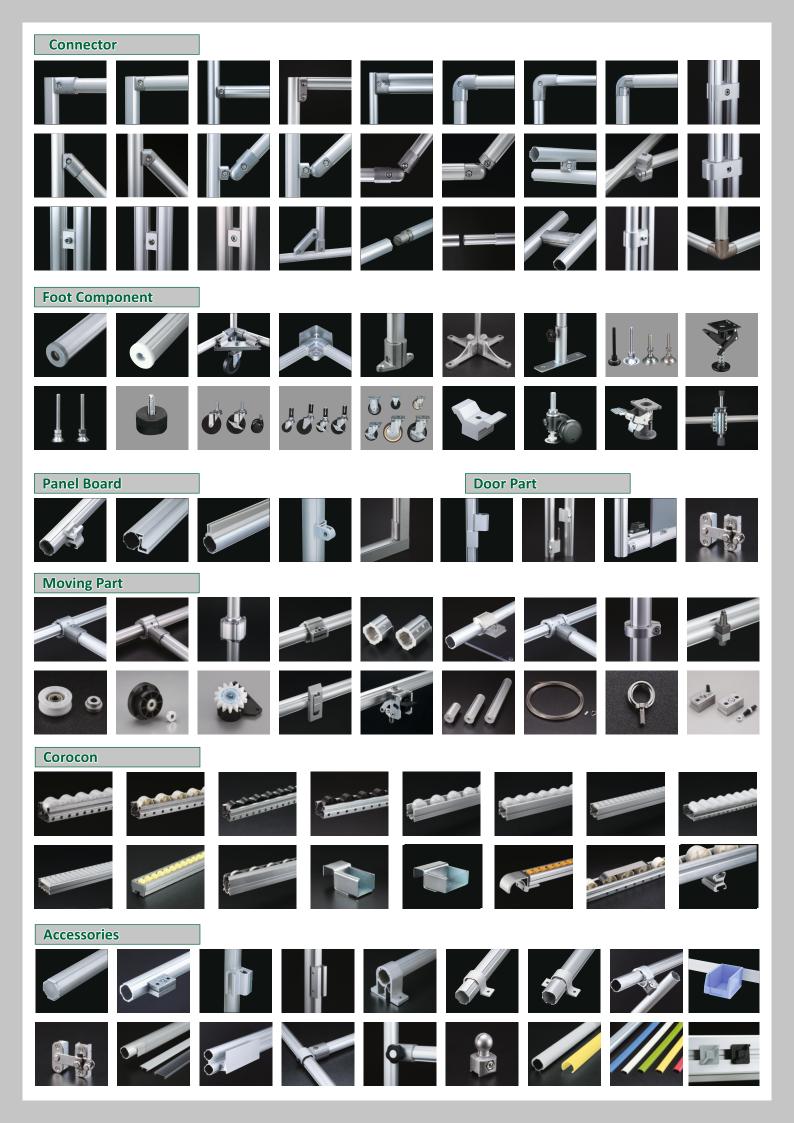

# Sample Products

#### **Types of Frames**

T Nut L

QC Joint L

TG Joint Kit

Wrench Hole Cap

After Nut After Nut Support

S Double Joint Kit

Free Nut with Headless Bolt Free Stud Free Nut Stopper

#### Variety of Brackets

Hard Bracket L-DE135/45

#### Hard Bracket L4080-DE135/45

Hard Bracket L4590-DE135/45

Truss Joint L40/45 Truss Cap L

#### Accessories

Panel Fix Panel Fix Rubber

Panel Clamp

Seal Cover

Panel Frame

Sliding Door Rail (Resin)

Sliding Door rail 2 Rows-3Rows (Aluminum)