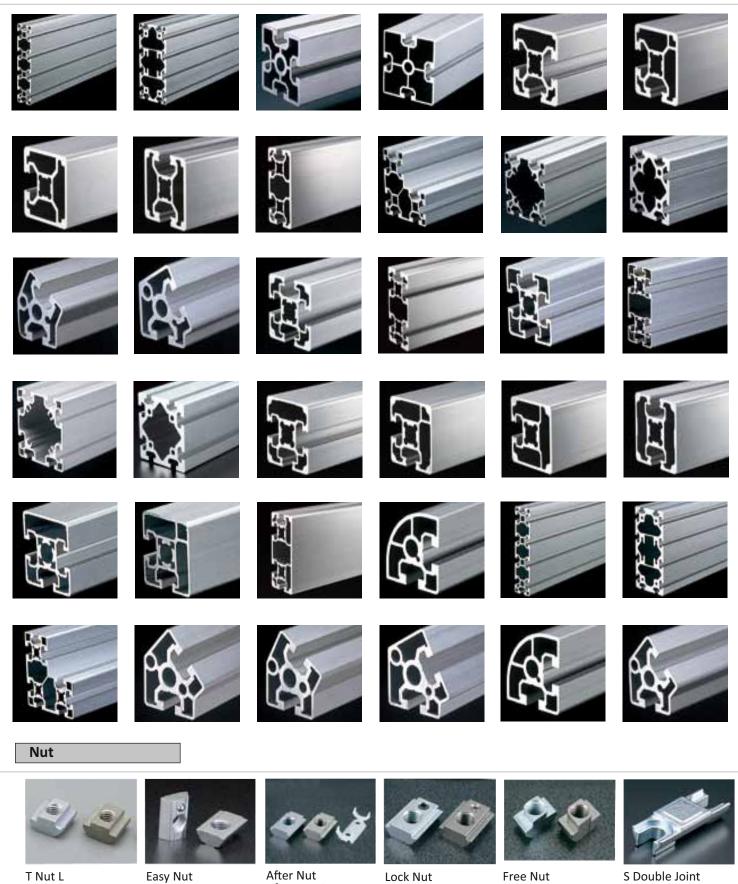

#### **Types of Frames**

T Nut L

QC Joint L

TG Joint Kit

Wrench Hole Cap

After Nut After Nut Support

S Double Joint Kit

Free Nut with Headless Bolt Free Stud Free Nut Stopper

#### Variety of Brackets

Hard Bracket L-DE135/45

#### Hard Bracket L4080-DE135/45

Hard Bracket L4590-DE135/45

Truss Joint L40/45 Truss Cap L

#### Accessories

Panel Fix Panel Fix Rubber

Panel Clamp

Seal Cover

Panel Frame

Sliding Door Rail (Resin)

Sliding Door rail 2 Rows-3Rows (Aluminum)