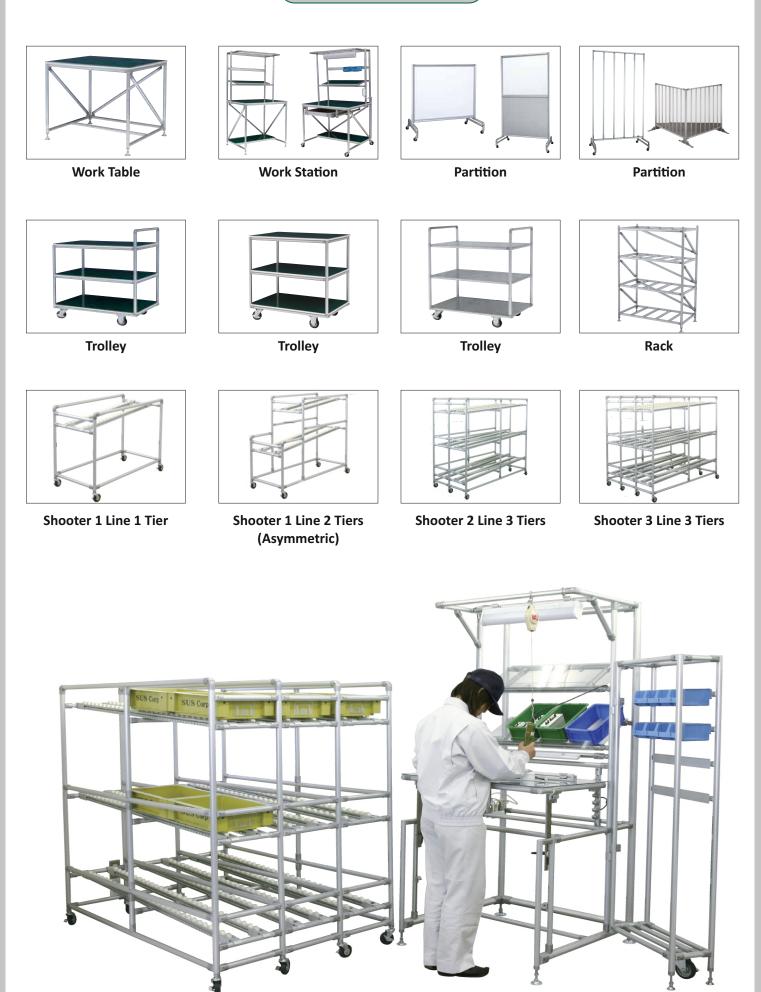

es company of FA equipment in Thailand.                  |
| SUS (Singapore) Pte. Ltd                                                  | SUS (Suzhou) Co., Ltd.                                                                |
| Established in 1997, as a sales company of FA unit equipment in Singapore | Established in 2004, to provide support for Singaporean customers' business in China. |
| Observational III attaction Operation                                     |                                                                                       |
| Standard Units Supply<br>(Vietnam) Co., Ltd.                              | <b>Standard Units Supply (India) Pvt. Ltd.</b><br>Established in 2014                 |

## **HISTORY OF SUS PRODUCT DEVELOPMENT**















# Sample Products







#### Benefits of automated Profile cutting machine

- Flat perpendicular cut finishing with proper clamping and safety to operators.
- Frame length accuracy of +-0.25mm and repeatability of +-0.06mm utilising servo back gauge.
- Nominal frame length cutting range from 20mm to 4000mm.
- Excellent angular cut from integrated cutting blade to angular base adjustment with locating pin.
- Adjustable cut feeding speed optimize according to frame type to assure excellent cut finishing.

# SUS

# **Building A Sustainable Future**







http://global.sus.co.jp



SF2-45.45

SF2-45.90

#### **Types of Frames**



T Nut L



QC Joint L



TG Joint Kit

Wrench Hole Cap



After Nut After Nut Support



S Double Joint Kit





Free Nut with Headless Bolt Free Stud Free Nut Stopper

#### Variety