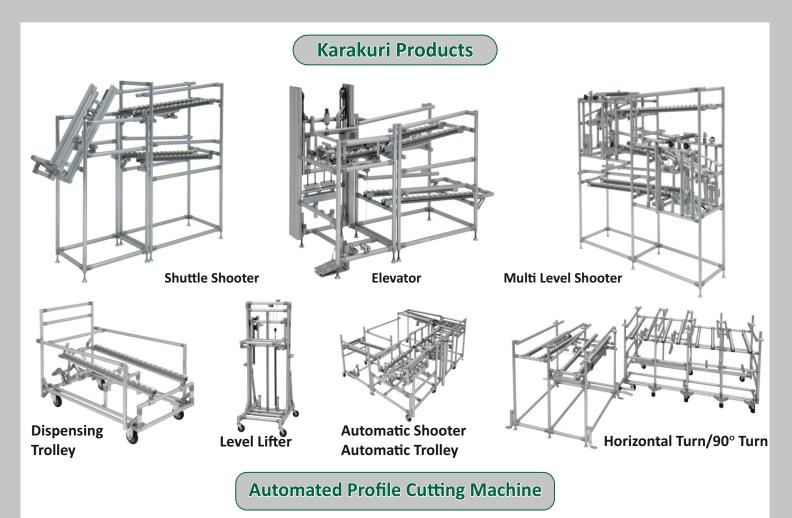

# Sample Products

#### Benefits of automated Profile cutting machine

- Flat perpendicular cut finishing with proper clamping and safety to operators.
- Frame length accuracy of +-0.25mm and repeatability of +-0.06mm utilising servo back gauge.
- Nominal frame length cutting range from 20mm to 4000mm.
- Excellent angular cut from integrated cutting blade to angular base adjustment with locating pin.
- Adjustable cut feeding speed optimize according to frame type to assure excellent cut finishing.