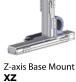

# **Cartesian Robots**

Pre-configured cartesian robots that reduce installation and setup times

Y-axis Base Mount

ХҮВ

Gantry Type XYG

XYB + Z-axis Type

Y-axis Base Mount **XZB** 

Y-axis Slider Mount **YZS** 