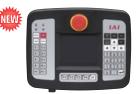

# **Teaching Pendant**

Programming points have never been easier (ANSI type offering enhanced safety is available)

Power Supply Built-in Teaching Pendant for ERC3 RCM-PST (Quick Teach)

Touch Panel Teaching Pendant for Position Controllers and Program Controllers. **TB-01** 