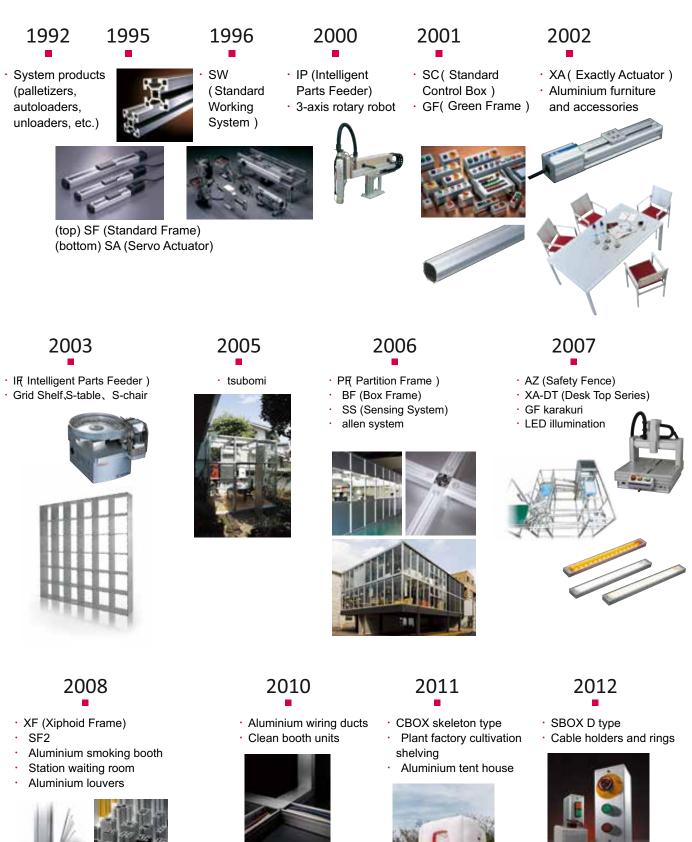

| Established in 2001, as a sales company of FA equipment in Thailand.                  |
| SUS (Singapore) Pte. Ltd                                                  | SUS (Suzhou) Co., Ltd.                                                                |
| Established in 1997, as a sales company of FA unit equipment in Singapore | Established in 2004, to provide support for Singaporean customers' business in China. |
| Observational III attaction Operation                                     |                                                                                       |
| Standard Units Supply<br>(Vietnam) Co., Ltd.                              | <b>Standard Units Supply (India) Pvt. Ltd.</b><br>Established in 2014                 |

## **HISTORY OF SUS PRODUCT DEVELOPMENT**















# Sample Products







#### Benefits of automated Profile cutting machine

- Flat perpendicular cut finishing with proper clamping and safety to operators.
- Frame length accuracy of +-0.25mm and repeatability of +-0.06mm utilising servo back gauge.
- Nominal frame length cutting range from 20mm to 4000mm.
- Excellent angular cut from integrated cutting blade to angular base adjustment with locating pin.
- Adjustable cut feeding speed optimize according to frame type to assure excellent cut finishing.

# SUS

# **Building A Sustainable Future**







http://global.sus.co.jp



SF2-45.45

SF2-45.90

#### **Types of Frames**



T Nut L



QC Joint L



TG Joint Kit

Wrench Hole Cap



After Nut After Nut Support



S Double Joint Kit





Free Nut with Headless Bolt Free Stu